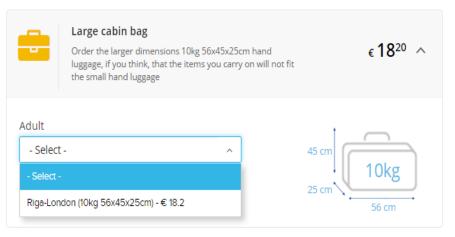

#### 4. Additional services

#### Large cabin bag

Order the larger dimensions 10kg 56x45x25cm hand luggage, if you think, that the items you carry on will not fit the small hand luggage

€ 18<sup>20</sup> ∨