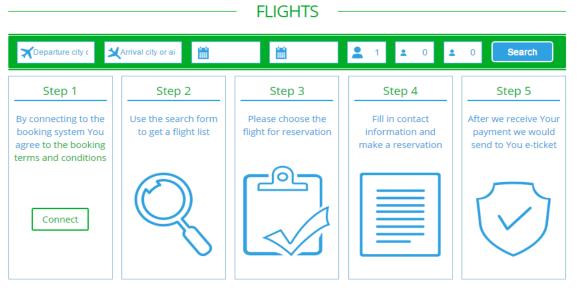

# How to book a ticket

# Step 1:

### Connect to the booking system

1. Enter «Just Fly Baltic» in the Google search bar or enter www.justfly.lv

2. Connect via the Agency's web-site <a href="https://www.demareadmare.lv">www.demareadmare.lv</a> (menu "Flights")

By connecting to the booking system and using it You agree to the "General tourism and other tourism-related services terms and conditions" of the Agency.

# Step 2:

## Use the search form to get a flight list

Whether a starting point and end point of the flight, date, number of passengers and flight direction (one way or return trip). Press the button "Search flights".

# Step 3:

## Choose the flight for reservation

The flights' list appears, from which you can choose the appropriate. Use the filters to achieve the most relevant results, for example, select direct flights only, preferred airlines etc. Push the button «Book now» to make a booking.

# Step 4:

### Fill in contact information and make a reservation (1)

## Step 5:

## Make a payment and get your e-ticket (1)