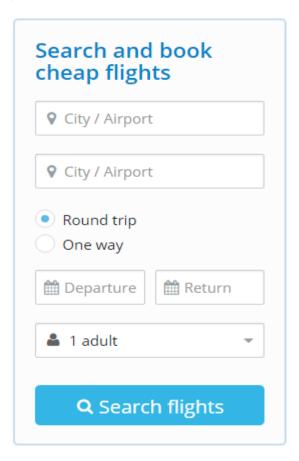

# Step 2:

## Use the search form to get a flight list

Whether a starting point and end point of the flight, date, number of passengers and flight direction (one way or return trip). Press the button "Search flights".

You can also use the "Special offer" section with the flights' selection tool from Riga, Vilnius, Kaunas or Warsaw airport!

| Vilnius   | from <b>€ 32</b> |
|-----------|------------------|
| Oslo      | from <b>€ 34</b> |
| Stavanger | from <b>€ 34</b> |