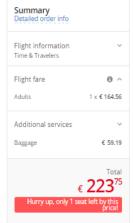

#### Passengers

Mr. NIKOLA JELINEK

Total amount: 223,75 EUR (all taxes included)

Detailed flight information:

http://demo47.datateks.lv/justfly?\_et=/en/flights/order/self-service/57023f9641b3fc0d138b4888