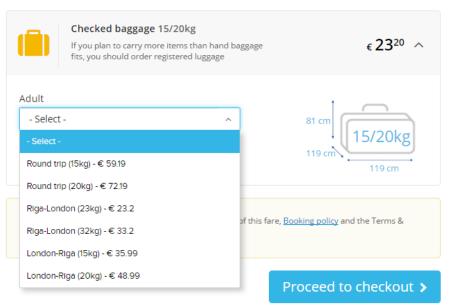

## Before booking, please pay attention to the following information:

- 1. Either the connection time will be enough if the flight is not direct
- 2 Layover 16h 25min | Gardermoen OSL, Oslo
- 2. Baggage carriage terms and other relevant information
- Hand baggage: INCLUDED, 10kg 42x32x20cm per person
- Checked baggage: chargeable, 15/20kg
- Check-in for flights both ways we will do for you, for FREE

#### 4. Additional services