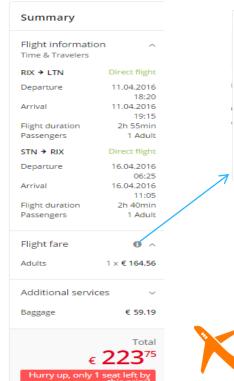

#### Your selected flight

Riga (RIX) - Luton Airport, London (LTN) 2016-04-11 18:20 - 2016-04-11 19:15 Stansted, London (STN) - Riga (RIX) 2016-04-16 06:25 - 2016-04-16 11:05

#### Passengers

Mr. NIKOLA JELINEK

Total amount: 223,75 EUR (all taxes included)

Detailed flight information:

http://demo47.datateks.lv/justfly?\_et=/en/flights/order/self-service/57023f9641b3fc0d138b4888