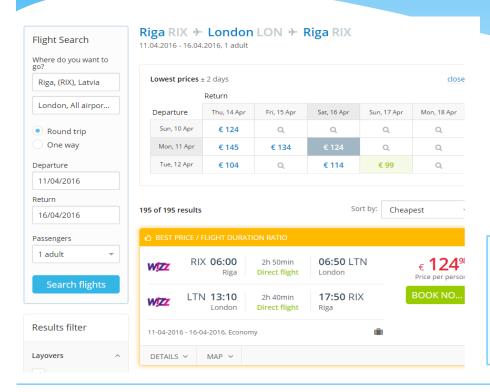

# Step 3:

## Choose the flight for reservation

The flights' list appears, from which you can choose the appropriate. Use the filters to achieve the most relevant results, for example, select direct flights only, preferred airlines etc. Push the button «Book now» to make a booking.

Price does not include additional services (such as baggage if it is not included in the price) and transaction processing fee for online payments!

**Direct flight** Flight with no layover

1 layover OSL Number and airport of layovers

Layover 16h 25min | Gardermoen OSL, Oslo

overnight flight

overnight layover

baggage carriage terms

next day arrival