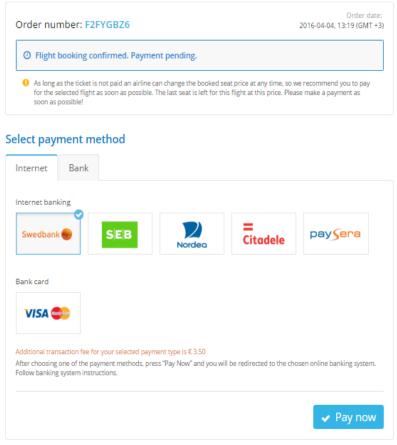

#### You will see the following information on the screen:

You can pay for an airline ticket by one of the proposed payment methods. You will see below a transaction processing fee, which depends on the payment method selected.

Ticket price is not guaranteed, as long as you do not make a payment. We recommend that you make the payment as soon as possible!

#### Payment information

As long as the ticket is not paid an airline can change the booked seat price at any time, so we recommend you to pay for the selected flight as soon as possible.

Your order is not confirmed until the letter of confirmation is received.

Pay now