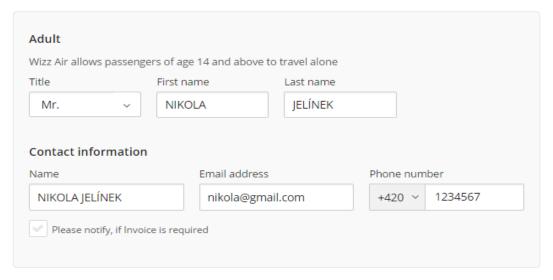

### Fill in contact information and make a reservation (1)

Wizz Air allows passengers of age 14 and above to travel alone

3. Ticker purchase conditions (please open this information)

### Fill in contact information and make a reservation (3)

1. Please enter passenger names in Latin characters, as it is stated in your ID card or passport.

3. Push the button «Proceed to checkout».

Proceed to checkout >