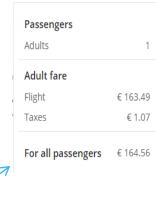

for FREE

Wizz Air allows passengers of age 14 and above to travel alone

3. Ticker purchase conditions (please open this information)

#### Ticket purchase conditions ∨

Riga - London London - Riga

Ticket cancellation: Non-refundable Ticket cancellation: Non-refundable

Date change: 140 EUR\* Date change: 140 EUR\*

Name change: 190 EUR\* Name change: 190 EUR\*

\* - Exchange fee applies for one person per flight. If the new ticket is more expensive than the original ticket, then you will have to pay the price difference between the two tickets.

#### 4. Additional services



#### Large cabin bag

Order the larger dimensions 10kg 56x45x25cm hand luggage, if you think, that the items you carry on will not fit the small hand luggage

€ 18<sup>20</sup> ∨

#### Flight details and price:







## Step 4:

Fill in contact information and make a reservation (2)

#### Choice of the additional services:







It is important to check whether You need to change the departure airport, when the flight is not direct. In this case You should organise the transfer from one airport to another by yourself and provide sufficient time for connection!



## Step 4:

### Fill in contact information and make a reservation (3)

1. Please enter passenger names in Latin characters, as it is stated in your ID card or passport.



3. Push the button «Proceed to checkout».

Proceed to checkout >

2. You should accept the rules and restriction of the fare, booking policy (see the link) and the "General tourism and other tourism-related services terms and conditions" of the Agency.





## Step 5: